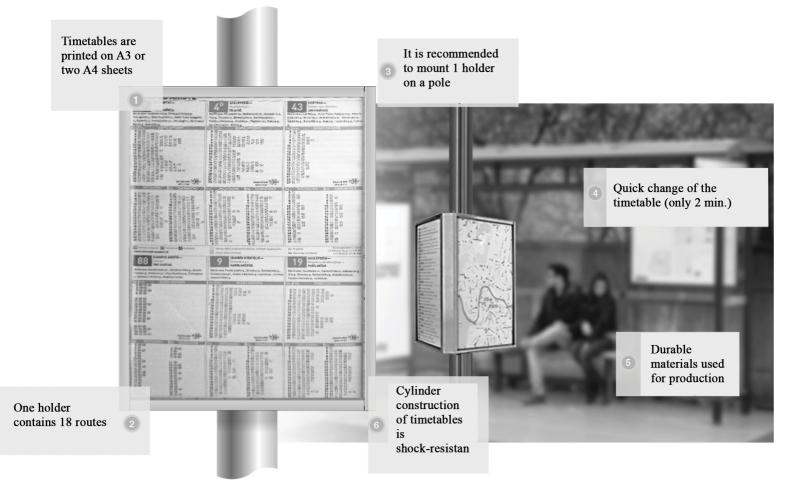

## Holder for 18 traffic timetables and routes

## Technical characteristics

| Massive aluminium holders                                    | Suitable for mounting on round poles of various diameters                                                          |  |
|--------------------------------------------------------------|--------------------------------------------------------------------------------------------------------------------|--|
| Anti-reflective organic glass                                | Exploitation conditions: from -50 °C to + 50 °C                                                                    |  |
| Composed with mounting elements                              | Dimensions: 35 x 30 x 43 cm                                                                                        |  |
| Benefits for consumers                                       |                                                                                                                    |  |
| Comfortable position<br>Timetable is mounted at eye<br>level | Comfortable to look through<br>Triangle holder rotates around<br>its axis and eases the review<br>of the timetable |  |
| Timetable is mounted at eye                                  | Triangle holder rotates around its axis and eases the review                                                       |  |