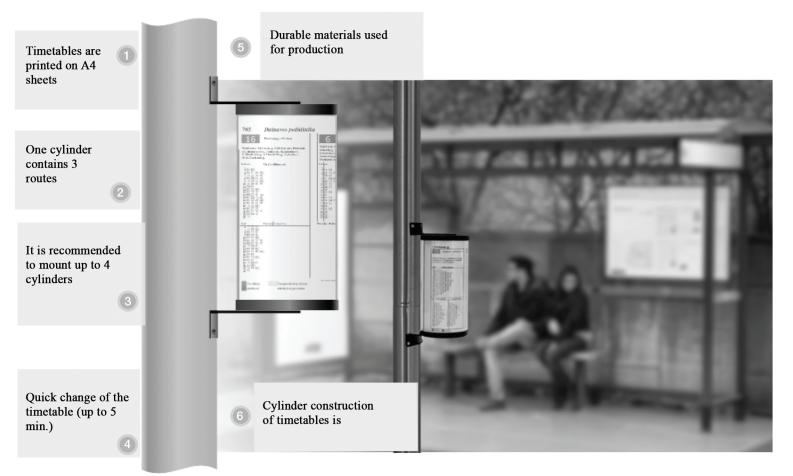

# Most versatile holder for traffic timetables

## **Timetables.lt**

## Technical characteristics

Massive stainless holders

Transparent polycarbonate tube (2 mm)

Composed with mounting elements

Suitable for mounting on poles and planes Exploitation conditions: from -50 °C to + 50 °C

Dimensions: 10,5 x 13,5 x 28 cm

### Benefits for consumers

Comfortable position Timetable is mounted at eye level

Detailed timetable Detailed traffic schedule is provided Comfortable to look through Cylinder rotates around its axis and eases the review of the timetable

Do not freeze in winter Rotated cylinder does not freeze in winter time